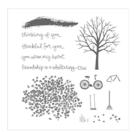

Sheltering Tree Photopolymer Stamp Set -137163

Price: \$25.00

Early Espresso Classic Stampin' Pad - 126974

Price: \$6.50

Early Espresso 8-1/2" X 11" Cardstock -119686

Price: \$10.00

Tip Top Taupe Classic Stampin' Pad - 138325