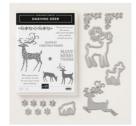

Price: \$4.50

Dashing Deer Clear-Mount Bundle - 149935

Price: \$50.25

Dashing Deer Clear-Mount Stamp Set -147728

Price: \$22.00

Dashing Deer Wood-Mount Bundle - 149934

Price: \$57.50

Dashing Deer Wood-Mount Stamp Set -147731

Price: \$35.00

Detailed Deer Dies - 147915

Price: \$34.00

Paper Snips Scissors - 103579

Price: \$12.00

Snail Adhesive - 104332

Price: \$7.00

Stampin' Dimensionals -104430