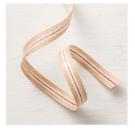

Price: \$30.00

5/8" (1.6 Cm) Striped Burlap Trim - 147889

Price: \$8.00

Metallic Pearls - 146282

Price: \$7.00

Triple Banner Punch - 138292

Price: \$23.00

Layering Ovals Dies - 141706