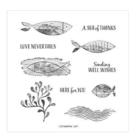

A Fish & A Wish Bundle (English) -159001

Price: \$36.00

A Fish & A Wish Cling Stamp Set (English) - 158993

Price: \$21.00

Fish Builder Punch - 159000

**Sale: \$19.00** Price: \$19.00

Artistically Inked Cling Stamp Set -154542