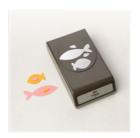

A Fish & A Wish Bundle (English) -159001

Price: \$36.00

A Fish & A Wish Cling Stamp Set (English) - 158993

Price: \$21.00

Fish Builder Punch - 159000

**Sale: \$19.00** Price: \$19.00

Artistically Inked Cling Stamp Set -154542