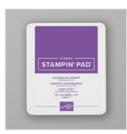

Price: \$8.50

Gorgeous Grape Classic Stampin' Pad - 147099

Price: \$9.00

Gorgeous Grape 8-1/2" X 11" Cardstock -146987

Price: \$11.50

Granny Apple Green 8-1/2" X 11" Cardstock -146990

Price: \$11.50

Pearlized Doilies - 146936