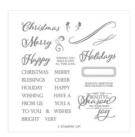

Buffalo Check Clear-Mount Stamp Set -147794

Price: \$15.00

Merry Christmas To All Photopolymer Stamp Set -147702

Price: \$27.00

Shaded Spruce 8-1/2" X 11" Cardstock -146981

Price: \$10.00

Whisper White 8-1/2" X 11" Cardstock -100730