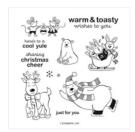

vanilla\_girl75@yahoo.com https://itsastampthing-vicki.blogspot.com/

Warm & Toasty Cling Stamp Set -152615

Price: \$22.00

Whisper White 8-1/2" X 11" Cardstock -100730

Price: \$9.75

Tuxedo Black Memento Ink Pad -132708