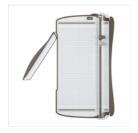

Price: \$11.50

Sealed With Love Simply Sent -126923

Price: \$7.95

Sparkle Textured Impressions Embossing Folder - 141468

Price: \$7.50

Stampin' Trimmer - 126889

Price: \$30.00

Big Shot - 143263