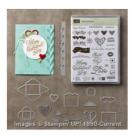

Sealed With Love Photopolymer Bundle - 144705

Price: \$45.75

Real Red Classic Stampin' Pad -126949

Price: \$6.50

Smoky Slate Classic Stampin' Pad - 131179

Price: \$6.50

Versamark Pad - 102283

Price: \$9.50