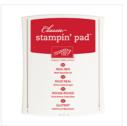

Sealed With Love Photopolymer Bundle - 144705

Price: \$45.75

Real Red Classic Stampin' Pad -126949

Price: \$6.50

Smoky Slate Classic Stampin' Pad - 131179

Price: \$6.50

Versamark Pad - 102283

Price: \$9.50