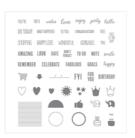

Price: \$10.00

Colorful Seasons Photopolymer Stamp Set -143726

Price: \$27.00

Basic Black Archival Stampin' Pad - 140931

Price: \$7.00

Real Red Classic Stampin' Pad -126949

Price: \$6.50

Emerald Envy Classic Stampin' Pad - 141396