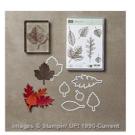

halljbwi@comcast.net http://joycehall.stampinup.net

Vintage Leaves Photopolymer Stamp Set -138802

Price: \$26.00

Leaflets Framelits Dies - 138283

Price: \$27.00

Vintage Leaves Photopolymer Bundle - 140235

Price: \$43.25