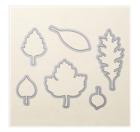

halljbwi@comcast.net http://joycehall.stampinup.net

Vintage Leaves Photopolymer Stamp Set -138802

Price: \$26.00

Leaflets Framelits Dies - 138283

Price: \$27.00

Vintage Leaves Photopolymer Bundle - 140235

Price: \$43.25