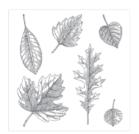

halljbwi@comcast.net http://joycehall.stampinup.net

Vintage Leaves Photopolymer Stamp Set -138802

Price: \$26.00

Leaflets Framelits Dies - 138283

Price: \$27.00

Vintage Leaves Photopolymer Bundle - 140235

Price: \$43.25