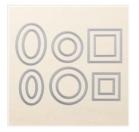

Price: \$6.50

**Crushed Curry** Classic Stampin' Pad - 131173

Price: \$6.50

Bermuda Bay Classic Stampin' Pad - 131171

Price: \$6.50

Pear Pizzazz Classic Stampin' Pad - 131180

Price: \$6.50

Stitched Shapes Dies - 145372

Price: \$30.00

**Layering Circles** Dies - 141705

Price: \$35.00

**Lovely Words** Thinlits Dies -143733

Price: \$27.00

**Pinewood Planks Dynamic Textured Impressions Embossing Folder** - 143708

Price: \$10.00