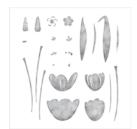

Biancamadrid08@gmail.com www.thestampinb.com

**Tranquil Tulips Photopolymer** Stamp Set -143767

Price: \$10.00

Whisper White 8-1/2" X 11" Cardstock -100730

Price: \$9.75

Pear Pizzazz 8-1/2" X 11" Cardstock -131201