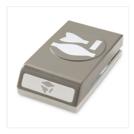

Priscilla Thoreson 562-774-8051 pris.thor04@gmail.com www.stamptime.stampinup.net



Bermuda Bay 8-1/2" X 11" Cardstock -131197

Price: \$9.25



Champagne Glimmer Paper -127885

Price: \$4.95



Dazzling
Diamonds Glimmer
Paper - 135315

Price: \$5.00



Dazzling Details - 124117

Price: \$2.50



Window Sheets - 114323

Price: \$5.00



Shaker Frames - 124155

Price: \$4.95



Metallic Gold Baker's Twine -132975

Price: \$3.50



Whisper White 8-1/2" X 11" Cardstock -100730

Price: \$9.75



Big Day Clear Stamp Set -139112

Price: \$0.00



Best Year Ever Designer Series Paper - 138633

Price: \$0.00



Rhinestone Basic Jewels - 119246

Price: \$5.00



Bow Builder Punch - 137414

Price: \$18.00