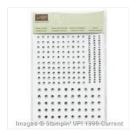

Price: \$3.50

Whisper White 8-1/2" X 11" Cardstock -100730

Price: \$9.75

Big Day Clear Stamp Set -139112

Price: \$0.00

Best Year Ever Designer Series Paper - 138633

Price: \$0.00

Rhinestone Basic Jewels - 119246

Price: \$5.00

Bow Builder Punch - 137414

Price: \$18.00