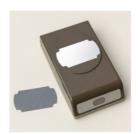

Poised Peony Cling Stamp Set (English) - 163529

Price: \$21.00

Pretty Peacock Classic Stampin' Pad - 150083

Price: \$9.00

Labeled With Love Punch - 163569

Price: \$23.00

Labeled With Love Dies - 163570

Price: \$23.00