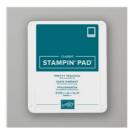

Poised Peony Cling Stamp Set (English) - 163529

Price: \$21.00

Pretty Peacock Classic Stampin' Pad - 150083

Price: \$9.00

Labeled With Love Punch - 163569

Price: \$23.00

Labeled With Love Dies - 163570

Price: \$23.00