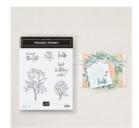

Poised Peony Cling Stamp Set (English) - 163529

Price: \$21.00

Pretty Peacock Classic Stampin' Pad - 150083

Price: \$9.00

Labeled With Love Punch - 163569

Price: \$23.00

Labeled With Love Dies - 163570

Price: \$23.00