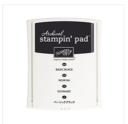

Beautiful You Clear-Mount Stamp Set -143637

Price: \$28.00

Beautiful You Wood-Mount Stamp Set -143004

Price: \$39.00

Basic Black Archival Stampin' Pad - 140931

Price: \$7.00

Crumb Cake Classic Stampin' Pad - 126975