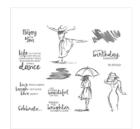

Beautiful You Clear-Mount Stamp Set -143637

Price: \$28.00

Beautiful You Wood-Mount Stamp Set -143004

Price: \$39.00

Basic Black Archival Stampin' Pad - 140931

Price: \$7.00

Crumb Cake Classic Stampin' Pad - 126975