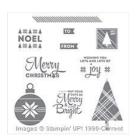

http://alacards.blogspot.com

Lots Of Joy Clear-Mount Stamp Set -139468

Price: \$23.00

Whisper White 8-1/2" X 11" Cardstock -100730

Price: \$13.25

Real Red 8-1/2" X 11" Cardstock -102482

Price: \$13.75

Smoky Slate 8-1/2" X 11" Cardstock -131202