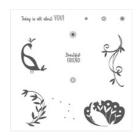

stampwithjeannie@gmail.com http://stampingwithjeannie.stampinup.net/

Beautiful Peacock Photopolymer Stamp Set -147239

Whisper White 8-1/2" X 11" Thick Cardstock -140272

Dapper Denim 8-1/2" X 11" Cardstock -141414