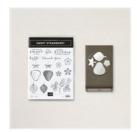

bffstampers.stampinup.net

Sweet Strawberry Bundle (English) -156214

Price: \$32.25

Ice Cream Corner
Designer Series
Paper - 154567

Price: \$11.50

Old Olive 8-1/2" X 11" Cardstock -100702

Price: \$10.00

Basic White 8-1/2" X 11" Cardstock -159276

Price: \$9.00

Stitched So Sweetly Dies -151690

Price: \$32.00

Ice Cream Corner Sprinkles - 154568

**Sale: \$2.40** Price: \$6.00

Whisper White 1/4" (6.4 Mm) Crinkled Seam Binding Ribbon - 151326

**Sale: \$6.75** Price: \$7.50