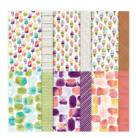

bffstampers.stampinup.net

Sweet Strawberry Bundle (English) -156214

Price: \$32.25

Ice Cream Corner
Designer Series
Paper - 154567

Price: \$11.50

Old Olive 8-1/2" X 11" Cardstock -100702

Price: \$10.00

Basic White 8-1/2" X 11" Cardstock -159276