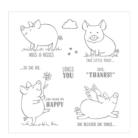

This Little Piggy Clear-Mount Stamp Set -143922

Price: \$20.00

Night Of Navy 8-1/2" X 11" Cardstock -100867

Price: \$10.00

Watercolor Paper - 122959

Price: \$5.00

Whisper White 8-1/2" X 11" Cardstock -100730