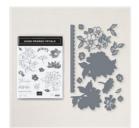

Hand-Penned Petals Bundle (English) - 155492

Price: \$46.75

Hand-Penned 12" X 12" (30.5 X 30.5 Cm) Designer Series Paper -155499

Price: \$11.50

Highland Heather 1/2" (1.3 Cm) Grosgrain Ribbon -155812

**Sale: \$2.40** Price: \$6.00