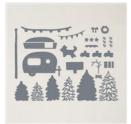

Price: \$18.00

Trees For Sale Photopolymer Stamp Set (English) - 159785

Price: \$22.00

Tree Lot Dies - 159938

Price: \$0.00

Granny Apple Green 8-1/2" X 11" Cardstock -146990

Price: \$11.50

Shaded Spruce 8-1/2" X 11" Cardstock -146981