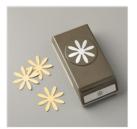

**Sale: \$6.00** Price: \$15.00

Terracotta Tile 1/2" (1.3 Cm) Scalloped Linen Ribbon -149705

**Sale: \$3.20** Price: \$8.00

Daisy Punch - 143713

**Sale: \$14.40** Price: \$18.00

Medium Daisy Punch - 149517

**Sale: \$10.20** Price: \$17.00

Tailored Tag Punch - 145667

**Sale: \$10.80** Price: \$18.00

Forever Flourishing Dies -152714

**Sale: \$18.00** Price: \$36.00

Stitched So Sweetly Dies -151690

Price: \$32.00