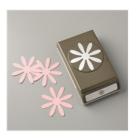

**Sale: \$6.00** Price: \$15.00

Terracotta Tile 1/2" (1.3 Cm) Scalloped Linen Ribbon -149705

**Sale: \$3.20** Price: \$8.00

Daisy Punch - 143713

**Sale: \$14.40** Price: \$18.00

Medium Daisy Punch - 149517