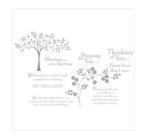

Remarkable You Clear-Mount Stamp Set -139894

Price: \$33.00

Remarkable You Wood-Mount Stamp Set -139891

Price: \$45.00

Heartfelt Sympathy Photopolymer Stamp Set -138764

Price: \$17.00

Thoughts & Prayers Clear-Mount Stamp Set -127805