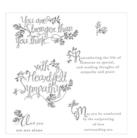

Remarkable You Clear-Mount Stamp Set -139894

Price: \$33.00

Remarkable You Wood-Mount Stamp Set -139891

Price: \$45.00

Heartfelt Sympathy Photopolymer Stamp Set -138764

Price: \$17.00

Thoughts & Prayers Clear-Mount Stamp Set -127805

Price: \$19.00

Thoughts & Prayers Wood-Mount Stamp Set -128751

Price: \$26.00

Elegant Eggplant Classic Stampin' Pad - 126969

Price: \$6.50

Aqua Painters - 103954

Price: \$17.00

Basic Black Archival Stampin' Pad - 140931