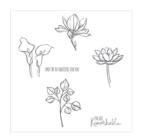

Remarkable You Clear-Mount Stamp Set -139894

Price: \$33.00

Remarkable You Wood-Mount Stamp Set -139891

Price: \$45.00

Heartfelt Sympathy Photopolymer Stamp Set -138764

Price: \$17.00

Thoughts & Prayers Clear-Mount Stamp Set -127805