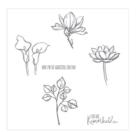

Remarkable You Clear-Mount Stamp Set -139894

Price: \$33.00

Remarkable You Wood-Mount Stamp Set -139891

Price: \$45.00

Heartfelt Sympathy Photopolymer Stamp Set -138764

Price: \$17.00

Thoughts & Prayers Clear-Mount Stamp Set -127805