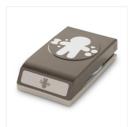

Cookie Cutter Christmas Photopolymer Stamp Set -142043

Cookie Cutter Builder Punch -140396

Cherry Cobbler Stampin' Blends Combo Pack -144598

Pool Party Stampin' Blends Combo Pack -144605

Stampin Blends Smoky Slate Combo Pack -145058