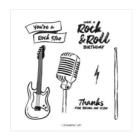

Rock Star Cling Stamp Set (English) - 162696

Price: \$24.00

Heartfelt Hellos Cling Stamp Set (English) - 162964

Price: \$0.00

Basic White 8-1/2" X 11" Thick Cardstock -159229

Price: \$11.25

Real Red 8-1/2" X 11" Cardstock -102482