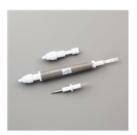

Crushed Curry 8-1/2" X 11" Cardstock -131199

Price: \$11.50



Garden Green 8-1/2" X 11" Cardstock -102584

Price: \$11.50



Pear Pizzazz 8-1/2" X 11" Cardstock -131201

Price: \$9.25



Whisper White 8-1/2" X 11" Cardstock -

100730 Price: \$9.75



Shaded Spruce Classic Stampin' Pad - 147088

Price: \$9.00



Shaded Spruce Classic Stampin' Ink Refill - 147165

Price: \$5.50



Pear Pizzazz Classic Stampin' Pad - 147104

Price: \$8.00



Pear Pizzazz Classic Stampin' Ink Refill - 131160

Price: \$4.00



Crushed Curry Classic Stampin' Pad - 147087

Price: \$9.00

angelsofjoy@gmail.com Http://www.devotedstamper.com



Crushed Curry Classic Stampin' Ink Refill - 131158

Price: \$5.50



Stampin' Dimensionals -104430

Price: \$4.25



Mini Stampin' Dimensionals -144108

Price: \$4.25



Take Your Pick -144107

Price: \$12.00



Take Your Pick Die Brush Tip - 149655

Price: \$13.00