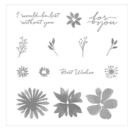

Triple Banner Punch - 138292

Price: \$23.00

Pocketful Of Sunshine Photopolymer Stamp Set -143719

Price: \$17.00

Sunshine Sayings Wood-Mount Stamp Set -141591

Price: \$31.00

Sunshine Sayings Clear-Mount Stamp Set -141594

Price: \$23.00

Blooms & Wishes Photopolymer Stamps - 141784

Price: \$21.00

Crushed Curry 3/8" Stitched Satin Ribbon - 144182

Price: \$8.00

Crushed Curry 8-1/2" X 11" Cardstock -131199

Price: \$11.50

Crushed Curry Classic Stampin' Pad - 131173