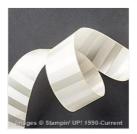

www.honeybeesstampinghive.com

Cozy Christmas Wood-Mount Stamp Set -139776

Price: \$27.00

Home For Christmas Designer Series Paper - 139592

Price: \$11.00

Very Vanilla 1-1/4" (3.2 Cm) Subtle Stripes Satin Ribbon - 139616