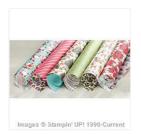

www.honeybeesstampinghive.com

Cozy Christmas Wood-Mount Stamp Set -139776

Price: \$27.00

Home For Christmas Designer Series Paper - 139592

Price: \$11.00

Very Vanilla 1-1/4" (3.2 Cm) Subtle Stripes Satin Ribbon - 139616