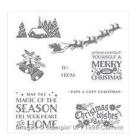

www.honeybeesstampinghive.com

Cozy Christmas Wood-Mount Stamp Set -139776

Price: \$27.00

Home For Christmas Designer Series Paper - 139592

Price: \$11.00

Very Vanilla 1-1/4" (3.2 Cm) Subtle Stripes Satin Ribbon - 139616