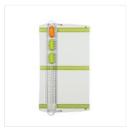

Price: \$6.95

Black Licorice Paper 8.5 x 11 Cardstock - CS-0003

Price: \$6.95

Journey Blooms Paper Trimmer -TO-0039

Price: \$34.95

Fusion Ink Sponges - JM-0014

Price: \$4.95

Easy Glide Permanent Adhesive Runner -AD-0081