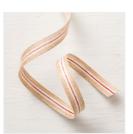

Price: \$11.00

Triple Banner Punch - 138292

Price: \$23.00

5/8" (1.6 Cm) Striped Burlap Trim - 147889

Price: \$8.00