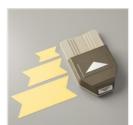

Price: \$11.00

Triple Banner Punch - 138292

Price: \$23.00

5/8" (1.6 Cm) Striped Burlap Trim - 147889

Price: \$8.00