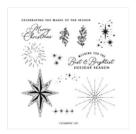

## Supply List

Stars At Night Photopolymer Stamp Set (English) - 162000

**Sale: £18.40** Price: £23.00

Sending Cheer Dies - 162052

**Sale: £19.80** Price: £33.00

Stylish Shapes Dies - 159183

Price: £28.00

Deckled Circles
Dies - 162286