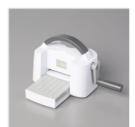

Price: \$5.50

Stampin' Cut & Emboss Machine -149653

Price: \$130.00

Mini Stampin' Cut & Emboss Machine - 150673

Price: \$66.00

Gold & Vanilla 3/8" (1 Cm) Satin Edged Ribbon -159555

**Sale: \$4.80** Price: \$8.00