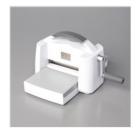

Price: \$5.50

Stampin' Cut & Emboss Machine -149653

Price: \$130.00

Mini Stampin' Cut & Emboss Machine - 150673

Price: \$66.00

Gold & Vanilla 3/8" (1 Cm) Satin Edged Ribbon -159555

**Sale: \$4.80** Price: \$8.00