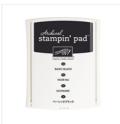

Price: \$3.50

Basic Black Archival Stampin' Pad - 140931

Price: \$7.00

Rich Razzlebberry Classic Stampin' Pad - 126950

Price: \$6.50

Bermuda Bay Classic Stampin' Pad - 131171

Price: \$6.50

Basic Black 8-1/2" X 11" Cardstock -121045