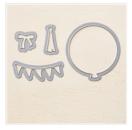

Price: \$26.00

Whisper White Square Envelopes - 107309

Price: \$7.50

1-1/2" (3.8 Cm) Circle Punch -138299

Price: \$16.00

Balloon Framelits Dies - 137362

Price: \$17.00

Smoky Slate Thick Baker's Twine -138415