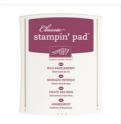

Price: \$3.50

Basic Black Archival Stampin' Pad - 140931

Price: \$7.00

Rich Razzlebberry Classic Stampin' Pad - 126950

Price: \$6.50

Bermuda Bay Classic Stampin' Pad - 131171

Price: \$6.50

Basic Black 8-1/2" X 11" Cardstock -121045