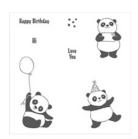

stampyourworld@gmail.com buckeyeinklings.com

Party Pandas Clear-Mount Stamp Set -147221

Price: \$0.00

Party Pandas Wood-Mount Stamp Set -147218

Price: \$0.00

Painted With Love Specialty Designer Series Paper -145580