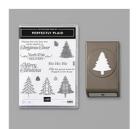

Michelle@MakingMemorieswithMichelle.com http://www.makingmemorieswithmichelle.com/

Perfectly Plaid Bundle (En) -151143

Price: \$31.50

Wrapped In Plaid 6" X 6" (15.2 X 15.2 Cm) Specialty Designer Series Paper - 149596