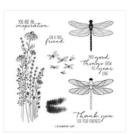

Price: \$9.00

Fern 3D Embossing Folder - 158804

Price: \$10.00

Dragonfly Garden Cling Stamp Set -154411

Price: \$23.00

Dragonflies Punch - 154240

**Sale: \$11.00** Price: \$22.00

Wink Of Stella Clear Glitter Brush - 141897