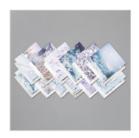

wendyklein@doggonedelightfulstampin.com www.doggonedelightfulstampin.com

Feels Like Frost 6" X 6" (15.2 X 15.2 Cm) Specialty Designer Series Paper - 150444

**Sale: \$9.00** Price: \$15.00

Whisper White 8-1/2" X 11" Thick Cardstock -140272