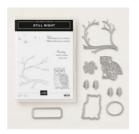

Still Night Clear-Mount Bundle -149978

Price: \$41.25

Soft Suede Classic Stampin' Pad -126978

Price: \$6.50

Early Espresso Classic Stampin' Pad - 126974

Price: \$6.50

Crushed Curry Stampin' Write Marker - 131901