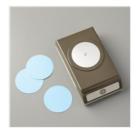

Price: \$9.00

Beautiful Bouquet Photopolymer Stamp Set -143666

Price: \$27.00

Silver 3/8" (1 Cm) Metallic Edge Ribbon - 144213

Price: \$7.00

2" (5.1 Cm) Circle Punch - 133782

Price: \$23.00

Starburst Punch - 143717