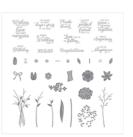

Price: \$9.00

Beautiful Bouquet Photopolymer Stamp Set -143666

Price: \$27.00

Silver 3/8" (1 Cm) Metallic Edge Ribbon - 144213

Price: \$7.00

2" (5.1 Cm) Circle Punch - 133782

Price: \$23.00

Starburst Punch - 143717