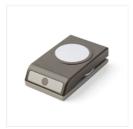

Price: \$9.00

Beautiful Bouquet Photopolymer Stamp Set -143666

Price: \$27.00

Silver 3/8" (1 Cm) Metallic Edge Ribbon - 144213

Price: \$7.00

2" (5.1 Cm) Circle Punch - 133782

Price: \$23.00

Starburst Punch - 143717