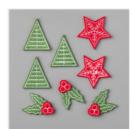

Christmas Quilt Photopolymer Bundle\* - 146026

Price: \$45.75

Stitched Felt Embellishments -144619

Price: \$9.00

Quilt Top Textured Impressions Embossing Folder - 144687

Price: \$8.50

Quilted Christmas 6 (15.2 X 15.2 Cm) Designer Series Paper - 144617