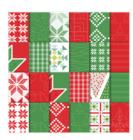

Christmas Quilt Photopolymer Bundle\* - 146026

Price: \$45.75

Stitched Felt Embellishments -144619

Price: \$9.00

Quilt Top Textured Impressions Embossing Folder - 144687

Price: \$8.50

Quilted Christmas 6 (15.2 X 15.2 Cm) Designer Series Paper - 144617