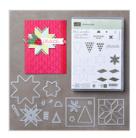

Christmas Quilt Photopolymer Bundle\* - 146026

Price: \$45.75

Stitched Felt Embellishments -144619

Price: \$9.00

Quilt Top Textured Impressions Embossing Folder - 144687

Price: \$8.50

Quilted Christmas 6 (15.2 X 15.2 Cm) Designer Series Paper - 144617