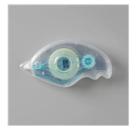

Price: \$6.00



Very Vanilla 8-1/2" X 11" Thick Cardstock -144237

Price: \$9.00



Pale Papaya 8-1/2" X 11" Cardstock -155668

**Sale: \$3.70** Price: \$9.25



Mango Melody 8-1/2" X 11" Cardstock -146989

**Sale: \$3.70** Price: \$9.25



Pumpkin Pie 8-1/2" X 11" Cardstock -105117

Price: \$11.50



Cajun Craze 8-1/2" X 11" Cardstock -119684

Price: \$11.50



Cherry Cobbler 8-1/2" X 11" Cardstock -119685

Price: \$11.50



Merry Merlot 8-1/2" X 11" Cardstock -146979

**Sale: \$3.70** Price: \$9.25



Cherry Cobbler Classic Stampin' Pad - 147083

Price: \$9.00



Pumpkin Pie Classic Stampin' Pad - 147086

Price: \$9.00



Mango Melody Classic Stampin' Pad - 147093

**Sale: \$6.40** Price: \$8.00



Paper Snips Scissors - 103579

Price: \$12.00



Paper Trimmer - 152392

Price: \$28.00



Stampin' Seal -152813

Price: \$8.00



Stampin'
Dimensionals 104430

Price: \$4.25



Mini Glue Dots - 103683

Price: \$7.25