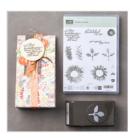

Painted Harvest Photopolymer Bundle\* - 146021

Price: \$33.25

Painted Autumn Designer Series Paper - 144613

Price: \$11.00

Crumb Cake 8-1/2" X 11" Cardstock -120953

Price: \$11.50

Very Vanilla 8-1/2" X 11" Cardstock -101650