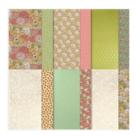

Wrapped In Plaid 6" X 6" (15.2 X 15.2 Cm) Specialty Designer Series Paper - 149596

**Sale: \$5.80** Price: \$14.50

Pretty Peacock 1/2" (1.3 Cm) Scalloped Linen Ribbon - 149751

**Sale: \$3.20** Price: \$8.00