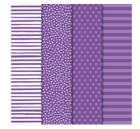

Price: \$11.00

Pineapple Punch 8-1/2" X 11" Cardstock -146971

Price: \$8.75

Coastal Cabana 8-1/2" X 11" Cardstock -131297

Price: \$10.00

Gorgeous Grape 8-1/2" X 11" Cardstock -146987

Price: \$10.00

Melon Mambo 8-1/2" X 11" Cardstock -115320

Price: \$10.00

Whisper White 8-1/2" X 11" Cardstock -100730

Price: \$9.75

Gorgeous Grape Classic Stampin' Pad - 147099

Price: \$9.00

Pineapple Punch 1/8" (3.2 Mm) Grosgrain Ribbon -146953

Price: \$6.00

Glitter Enamel Dots - 146934