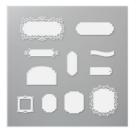

Price: \$23.00

Stitched Stars Dies - 150653

Price: \$38.00

Come To Gather Designer Series Paper - 150454

Price: \$11.50

Monster Bash Designer Series Paper - 150447

Price: \$11.50

Wrapped In Plaid 6" X 6" (15.2 X 15.2 Cm) Specialty Designer Series Paper - 149596