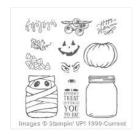

Jar Of Haunts Photopolymer Stamp Set -142247

Price: \$17.00

Real Red 8-1/2" X 11" Cardstock -102482

Price: \$11.50

Old Olive 8-1/2" X 11" Cardstock -100702

Price: \$11.50

Crumb Cake 8-1/2" X 11" Cardstock -120953