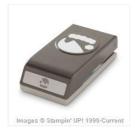

Price: \$7.00

Real Red 3/8" (1 Cm) Stitched Satin Ribbon - 141693

Price: \$9.00

Big Shot - 143263

Price: \$110.00

Layering Circles
Dies - 141705

Price: \$35.00

Jolly Hat Builder Punch - 141847

Price: \$16.00

Bell Punch - 141846

Price: \$18.00

Cable Knit
Dynamic Textured
Impressions
Embossing Folder
- 143537

Price: \$10.00