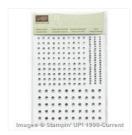

Price: \$4.25

1-1/4" Burlap Ribbon - 132140

Price: \$8.00

Rhinestone Basic Jewels - 119246

Price: \$5.00

Linen Thread - 104199

Price: \$5.00