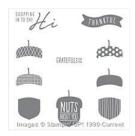

siarasweetsensation@yahoo.com www.siarasweetsensations.com

Acorny Thank You Photopolymer Stamp Set -139718

Price: \$15.00

Soft Suede 8-1/2" X 11" Cardstock -115318

Price: \$9.25

Tangelo Twist 8-1/2" X 11" Cardstock -133677