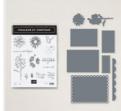

Penned Flowers Dies - 155557 Sale: \$16.40

Price: \$41.00

Color & Contour Bundle (English) -158356

Price: \$69.25

Hand-Penned Petals Bundle (English) - 155492

Price: \$63.75

2021–2023 In Color Shimmer Vellum - 155616