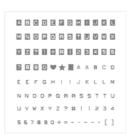

Price: \$8.00

Dapper Denim Classic Stampin' Pad - 141394

Price: \$6.50

Daffodil Delight 8-1/2" X 11" Cardstock -119683

Price: \$11.50

Daffodil Delight Classic Stampin' Pad - 126944

Price: \$6.50

2016-2018 In Color Designer Series Paper Stack -141408