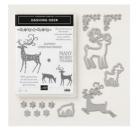

kimqskards@gmail.com www.kimplayswithpaper.com

Dashing Deer Clear-Mount Bundle - 149935

Price: \$50.25

Dashing Deer Wood-Mount Bundle - 149934

Price: \$57.50

Joyous Noel 12" X 12" (30.5 X 30.5 Cm) Specialty Designer Series Paper - 147816