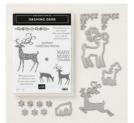

kimqskards@gmail.com www.kimplayswithpaper.com

Dashing Deer Clear-Mount Bundle - 149935

Price: \$50.25

Dashing Deer Wood-Mount Bundle - 149934

Price: \$57.50

Joyous Noel 12" X 12" (30.5 X 30.5 Cm) Specialty Designer Series Paper - 147816