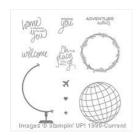

<u>StampwithRoberta@gmail.com</u> <u>www.stampwithroberta.blogspot.com</u>

Places You'll Go Photopolymer Stamp Set -141741

Price: \$16.00

Serene Scenery Designer Series Paper Stack -141642

Price: \$10.00

Whisper White 8-1/2" X 11" Cardstock -100730