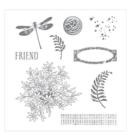

## Supply List

Into The Woods Designer Series Paper - 139586

Price: \$23.50

Into The Woods Elements - 139636

Price: \$14.00

Linen Thread -104199

Price: \$10.50

Gold Metallic Thread - 138401

Price: \$7.25

Awesomely Artistic Clear-Mount Stamp Set -139950

Price: \$42.00

Hardwood Wood-Mount Stamp -133032

Price: \$42.00

Mossy Meadow Classic Stampin' Pad - 133645

Price: \$14.00

Crumb Cake Classic Stampin' Pad - 126975